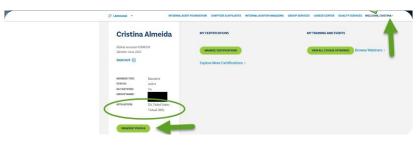

## \*Guide For Your Group Members\*

This short guide will support your active group members on selecting and/or changing their chapter affiliation.

- 1. Visit <u>The IIA homepage</u> and sign in.
- 2. Click Welcome by your name and then View/Edit Profile.

- 3. Click My Membership on the left-hand side of page and select My Chapter
- 4. Select your desired chapter; or, click "Change" to update to a different chapter

My IIA Portal

The IIA offers a local North American chapter association with your membership. The benefits of engaging with your local chapter include a supportive community of like-minded individuals who share a common interest in the field of internal auditing, networking, knowledge sharing and skill development through workshops, seminars, and events tailored to the needs of regional members.