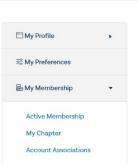

- 3. Click My Membership on the left-hand side of page and select My Chapter
- 4. Select your desired chapter; or, click "Change" to update to a different chapter

My IIA Portal

The IIA offers a local North American chapter association with your membership. The benefits of engaging with your local chapter include a supportive community of like-minded individuals who share a common interest in the field of internal auditing, networking, knowledge sharing and skill development through workshops, seminars, and events tailored to the needs of regional members.